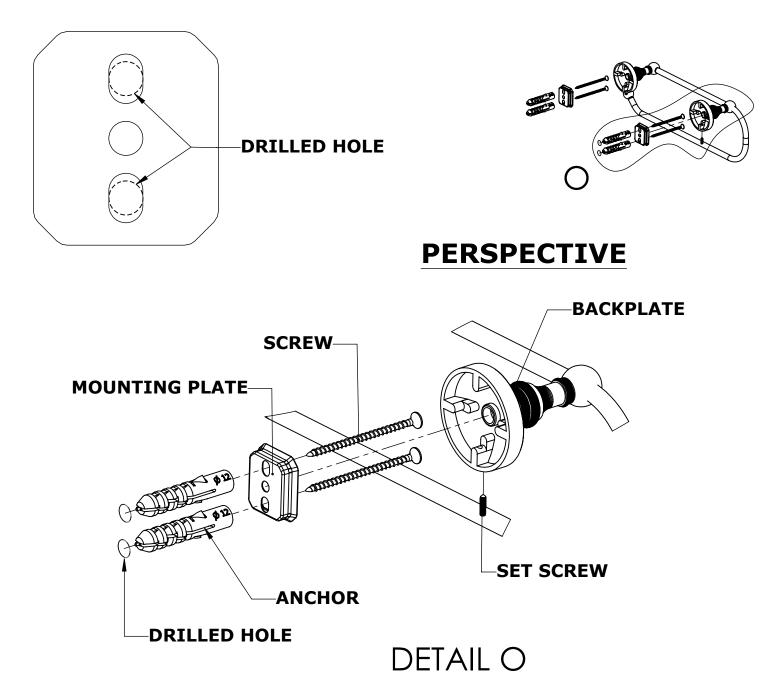

#### Step 1: Drill holes in Wall for screw anchors and attach Mounting Plate to Wall

Determine your desired location for installation and make a mark for the location of the mounting plate. Remove mounting plate from backplate by loosening set screw in backplate as pictured below. Place center hole of mounting plate over mark made above. Make 2 marks where mounting screws will be placed as shown below. Drill hole at each of the marks. (You may substitute other style mounting anchors or screws if desired). Place anchors into the holes made. Place mounting plate over holes and secure to mounting surface using screws as shown below.