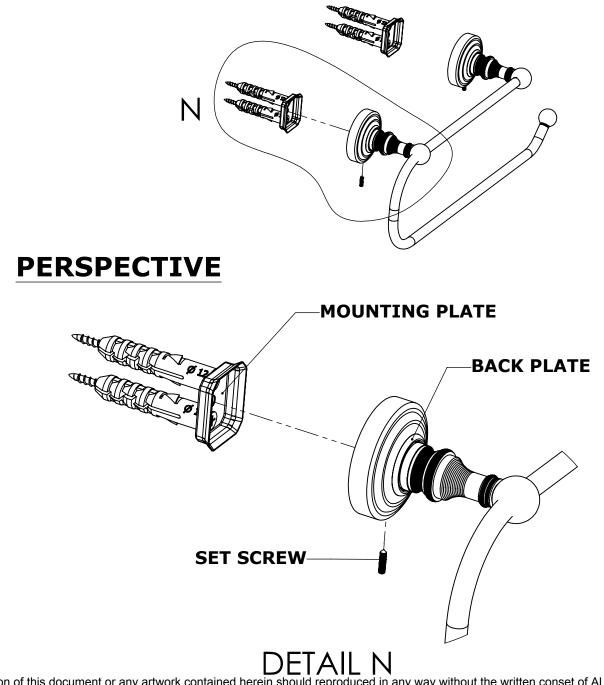

### **INSTALLATION INSTRUCTIONS**

Step 2: Attach Bracket to Mounting Plate.

Place bracket on mounting plate and secure by tightening set screw as shown below.

No portion of this document or any artwork contained herein should reproduced in any way without the written conset of ALLIED BRASS INC.